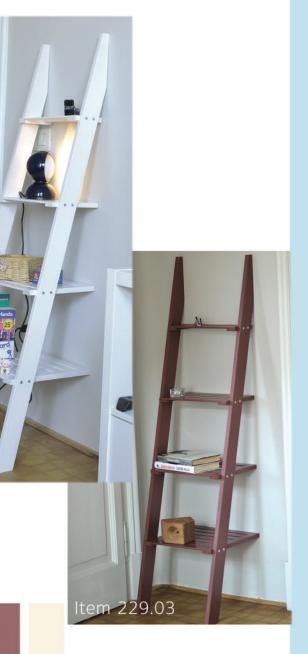

Item 229.03 Shelf The plum color 39x156 cm p.39

Item 230 Larch shelf 39x156 cm p.39

n.5 depth shelves variable 20,24,27 cm, 30.34.

Item 229.0

Shelves