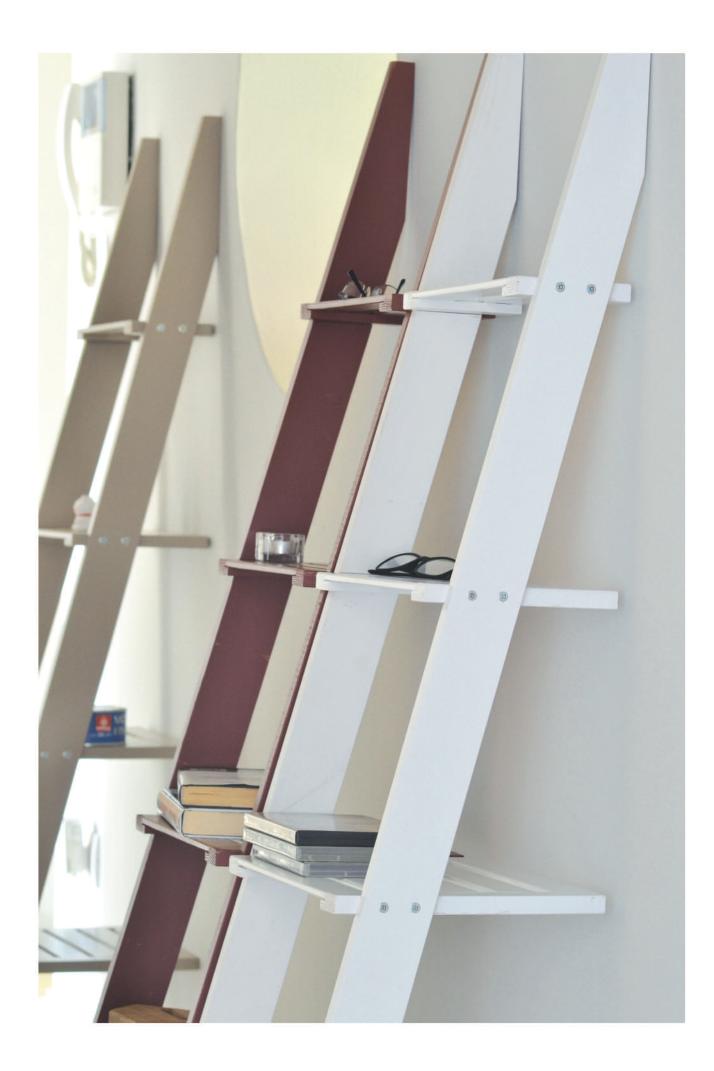

## Versatile, simple, light

The materials and workmanship that Castelmerlino has always performed made available for a new service: shelves, very simple to assemble, with great capacity (Kg.15 each shelf). They lend themselves to the bathroom or any minimum space in the house. Proposed for now in 4 versions.

Shelves

Item 229 Larch shelf natural cm 39x156 p.39

Item 229.01 Larch shelf dove gray color 39x156 cm p.39

towel

n.4 depth shelves variable cm 12,20,27.34

Item 229.04 Larch shelf color white 39x156 cm p.39

Item 229.03 Shelf The plum color 39x156 cm p.39

Item 230 Larch shelf 39x156 cm p.39

n.5 depth shelves variable 20,24,27 cm, 30.34.

Item 229.0

Shelves