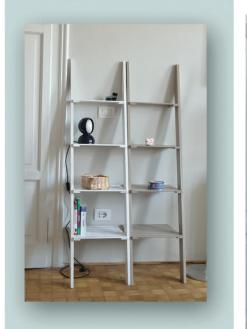

## Versatile, simple, light

The materials and workmanship that Castelmerlino has always performed made available for a new service: shelves, very simple to assemble, with great capacity (Kg.15 each shelf). They lend themselves to the bathroom or any minimum space in the house. Proposed for now in 4 versions.

Shelves

Item 229 Larch shelf natural cm 39x156 p.39

Item 229.01 Larch shelf dove gray color 39x156 cm p.39

towel

n.4 depth shelves variable cm 12,20,27.34

Item 229.04 Larch shelf color white 39x156 cm p.39

Item 229.03 Shelf The plum color 39x156 cm p.39

Item 230 Larch shelf 39x156 cm p.39

n.5 depth shelves variable 20,24,27 cm, 30.34.

Item 229.0

Shelves