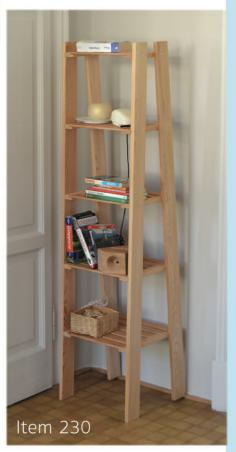

Item 229.03 Shelf The plum color 39x156 cm p.39

Item 230 Larch shelf 39x156 cm p.39

n.5 depth shelves variable 20,24,27 cm, 30.34.

Item 229.0

Shelves