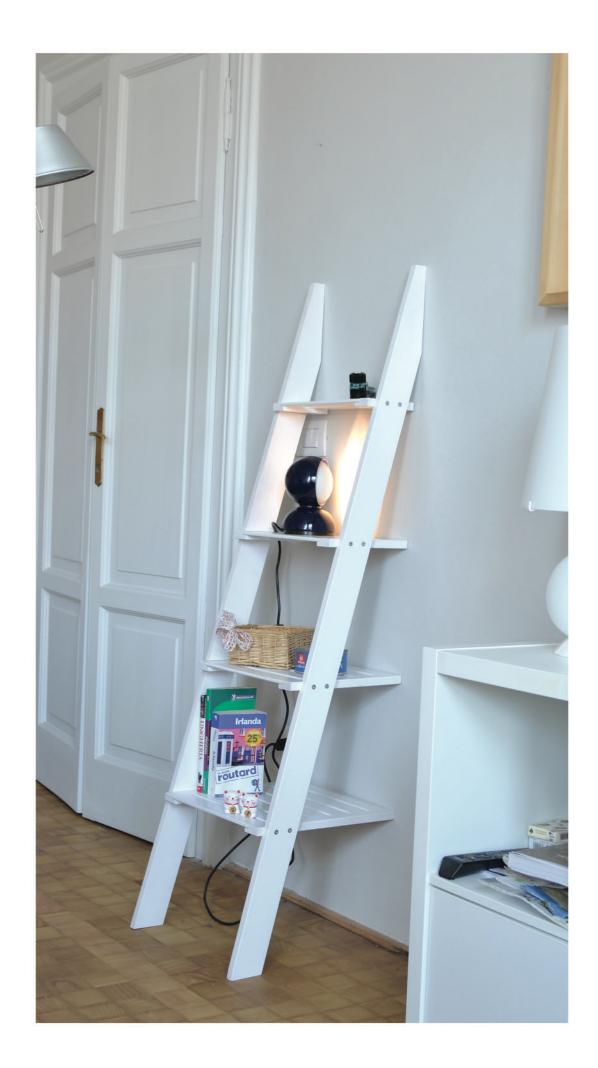

Shelves

Item 229 Larch shelf natural cm 39x156 p.39

Item 229.01 Larch shelf dove gray color 39x156 cm p.39

towel

n.4 depth shelves variable cm 12,20,27.34

Item 229.04 Larch shelf color white 39x156 cm p.39