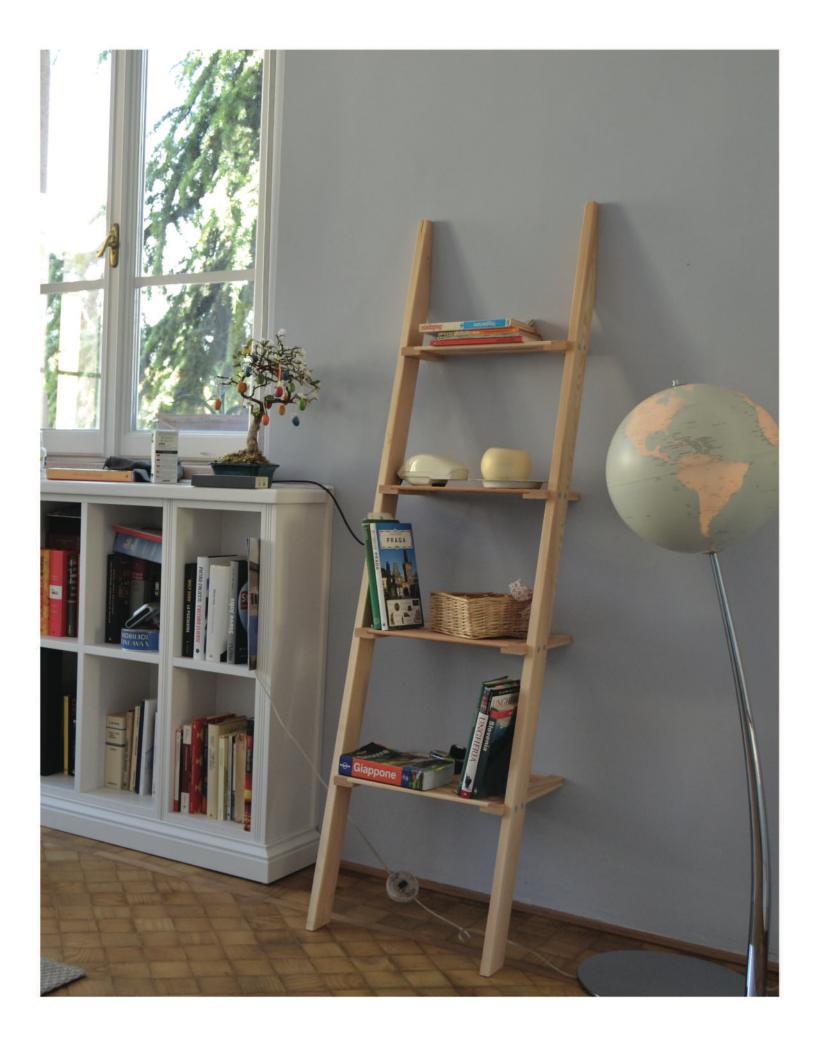

## Versatile, simple, light

The materials and workmanship that Castelmerlino has always performed made available for a new service: shelves, very simple to assemble, with great capacity (Kg.15 each shelf). They lend themselves to the bathroom or any minimum space in the house. Proposed for now in 4 versions.

Shelves

Item 229 Larch shelf natural cm 39x156 p.39

Item 229.01 Larch shelf dove gray color 39x156 cm p.39

towel

n.4 depth shelves variable cm 12,20,27.34

Item 229.04 Larch shelf color white 39x156 cm p.39