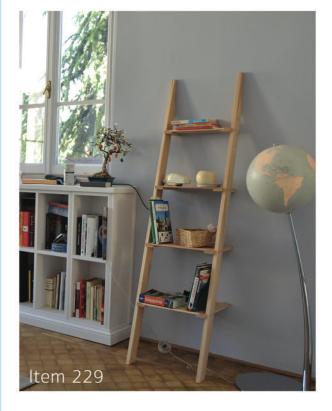

## Versatile, simple, light

The materials and workmanship that Castelmerlino has always performed made available for a new service: shelves, very simple to assemble, with great capacity (Kg.15 each shelf). They lend themselves to the bathroom or any minimum space in the house. Proposed for now in 4 versions.

Shelves

Item 229 Larch shelf natural cm 39x156 p.39

Item 229.01 Larch shelf dove gray color 39x156 cm p.39

towel

n.4 depth shelves variable cm 12,20,27.34

Item 229.04 Larch shelf color white 39x156 cm p.39