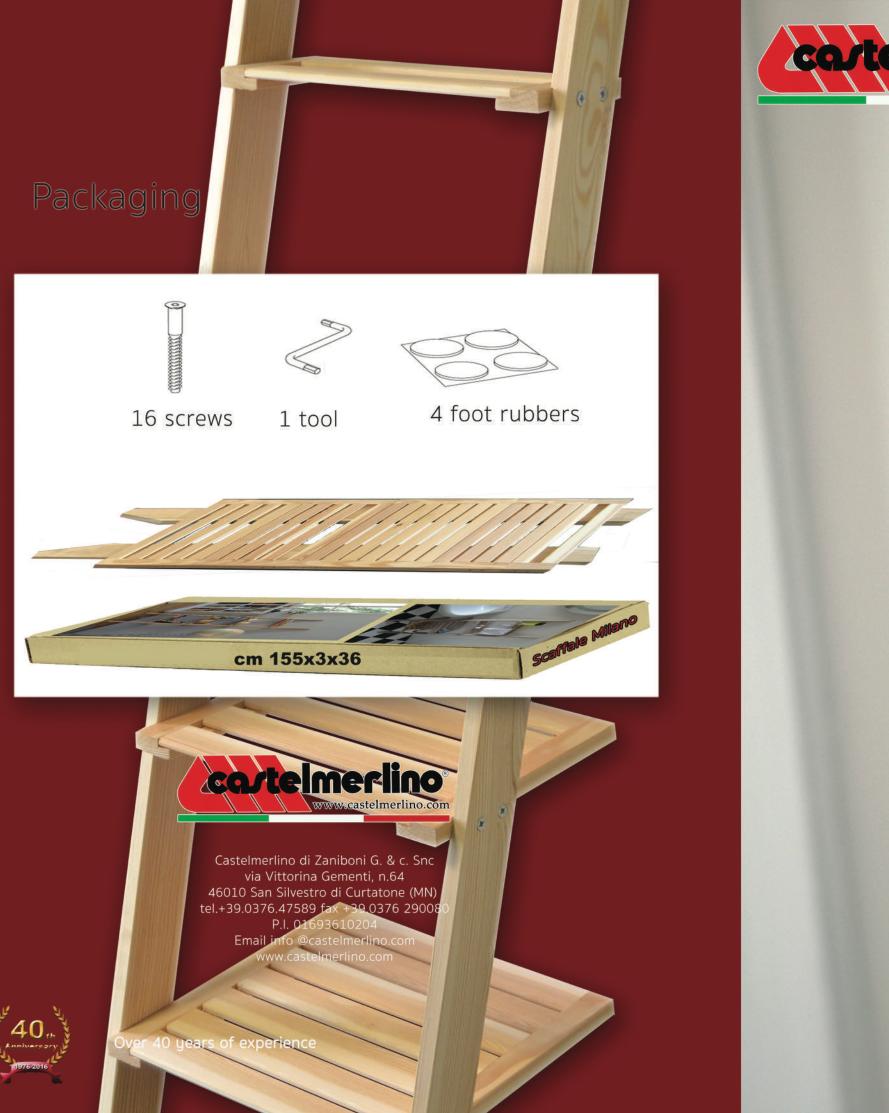

## Versatile, simple, light

The materials and workmanship that Castelmerlino has always performed made available for a new service: shelves, very simple to assemble, with great capacity (Kg.15 each shelf). They lend themselves to the bathroom or any minimum space in the house. Proposed for now in 4 versions.