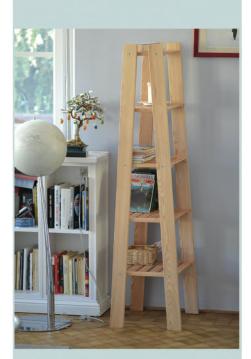

## Versatile, simple, light

The materials and workmanship that Castelmerlino has always performed made available for a new service: shelves, very simple to assemble, with great capacity (Kg.15 each shelf). They lend themselves to the bathroom or any minimum space in the house. Proposed for now in 4 versions.

Shelves

Item 229 Larch shelf natural cm 39x156 p.39

Item 229.01 Larch shelf dove gray color 39x156 cm p.39

towel

n.4 depth shelves variable cm 12,20,27.34

Item 229.04 Larch shelf color white 39x156 cm p.39

Item 229.03 Shelf The plum color 39x156 cm p.39

Item 230 Larch shelf 39x156 cm p.39

n.5 depth shelves variable 20,24,27 cm, 30.34.

Item 229.0

Shelves