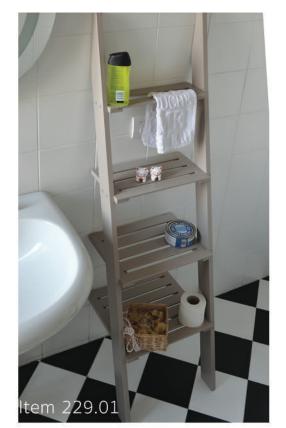

Shelves

Item 229 Larch shelf natural cm 39x156 p.39

Item 229.01 Larch shelf dove gray color 39x156 cm p.39

towel

n.4 depth shelves variable cm 12,20,27.34

Item 229.04 Larch shelf color white 39x156 cm p.39

Item 229.03 Shelf The plum color 39x156 cm p.39

Item 230 Larch shelf 39x156 cm p.39

n.5 depth shelves variable 20,24,27 cm, 30.34.

Item 229.0

Shelves