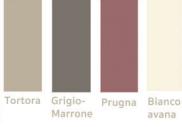

Shelves

Item 229 Larch shelf natural cm 39x156 p.39

Item 229.01 Larch shelf dove gray color 39x156 cm p.39

towel

n.4 depth shelves variable cm 12,20,27.34

Item 229.04 Larch shelf color white 39x156 cm p.39

Item 229.03 Shelf The plum color 39x156 cm p.39

Item 230 Larch shelf 39x156 cm p.39

n.5 depth shelves variable 20,24,27 cm, 30.34.

Item 229.0

Shelves